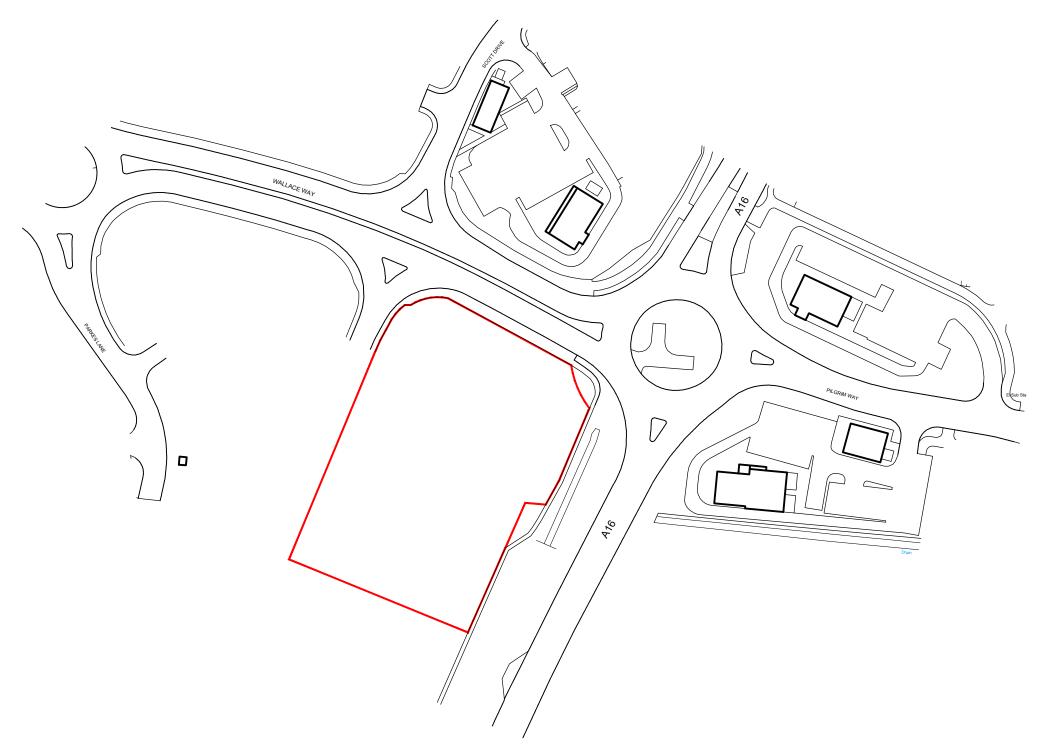

Mapping contents © Crown copyright and database rights 2022 Ordnance Survey 100035207

Scale Bar

0m 10 20 30 40

THIS DOCUMENT AND ALL INFORMATION CONTAINED HEREN IS CONFIDENTIAL AND THE INTELLECTUAL PROPERTY OF ADS DESIGN. IT IS DISCLOSED IN CONFIDENCE ON TERMS THAT IT WILL NOT BE DISCLOSED TO ANY THIRD PARTY, USED, SOLD, LOANED, LICENSED OR REPRODUCED IN WHOLE OR IN PART IN ANY MANNER OR FORM FOR MANUFACTURING, TENDERING OR FOR ANY OTHER PURPOSE WITHOUT THE WRITTEN PERMISSION OF ADS DESIGN.

## REVISIONS

| CLIENT  | PLATINUM RETAIL                      |
|---------|--------------------------------------|
| PROJECT | THE QUADRANT<br>WYBERTON<br>PE21 7NE |
| TITLE   | SITE LOCATION<br>PLAN                |
| DATE    | 22.02.2022                           |
| SCALE   | 1:1250 @ A3                          |
| JOB ID  | 1938                                 |
| DWG     | 1                                    |